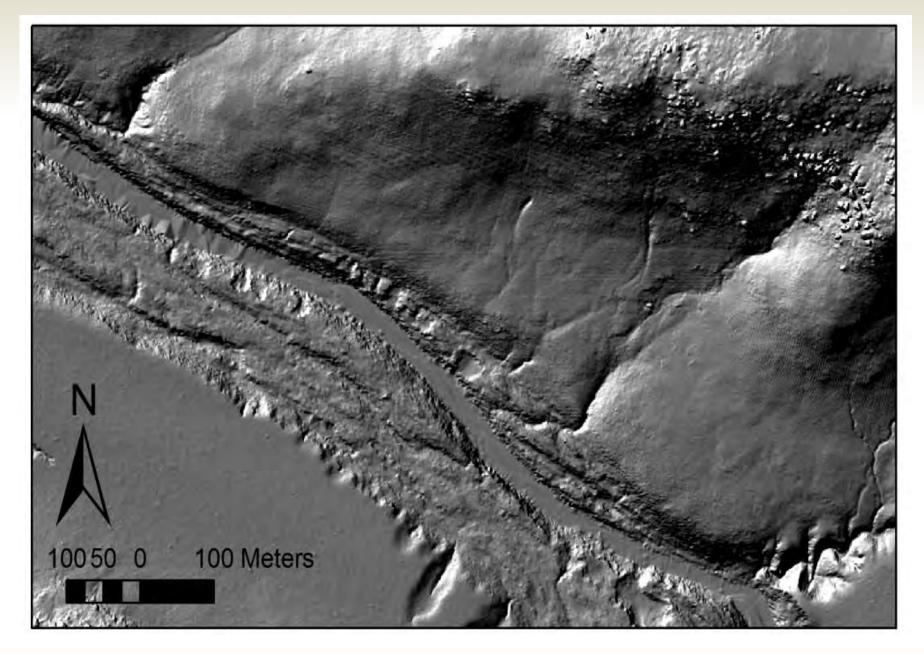

#### Slide 1

In-channel benches are storing in excess of 400 kt of fine sediment per year

2

The role of in-channel benches as major stores of suspended sediment in the Normanby catchment & implications for catchment management

#### Normanby Suspended Sediment Storage

In-channel benches are storing in excess of 400 kt of fine sediment per year