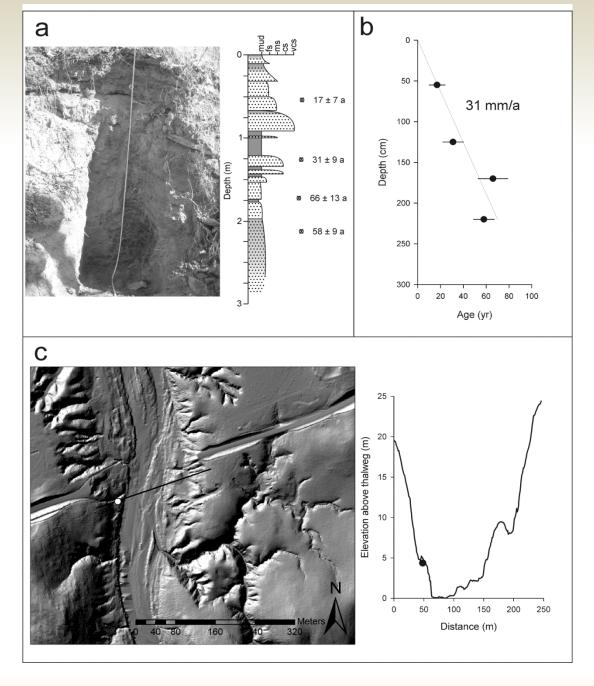

#### **Dose Rate**

|                        | Contemporary Aggradation Rate<br>(mm/yr) | Period represented<br>(years to present) |         |
|------------------------|------------------------------------------|------------------------------------------|---------|
| Profile                |                                          |                                          | % Fines |
| Benches                |                                          |                                          |         |
| West Normanby          | 31                                       | 60                                       | 23      |
| Battlecamp crossing    | 10                                       | 110                                      | 28      |
| KPWN5                  | 2.3                                      | 650                                      | 55      |
| Lower Kalpower         | 13                                       | 150                                      | 16      |
| Carols Crossing        | 23                                       | 60                                       | 50      |
| Average                | 16                                       |                                          |         |
|                        |                                          |                                          |         |
| East Normanby          |                                          |                                          |         |
| Point Bar              | 1000                                     | 2                                        | 38      |
| Scroll 1               | 7                                        | 100                                      | 14      |
| Scroll 2               | 0.7                                      | 1000                                     | 25      |
| Scroll 3               | 0.4                                      | 5500                                     | 25      |
|                        |                                          |                                          |         |
| Coastal Floodplain     |                                          |                                          |         |
| NKCP1                  | 0                                        | 500                                      | 95      |
| NKCP2+3                | 0                                        | 570                                      | 95      |
| Average                | 0                                        |                                          |         |
|                        |                                          |                                          |         |
| Proximal Floodplains   |                                          |                                          |         |
| Kalpower Upper Surface | 1                                        | 1000                                     | 45      |
| Bizant Gully           | 0-0.3                                    | 2500                                     | 85      |
| Bizant River           | 0.8                                      | 2200                                     | 85      |
| IBA16                  | <0.2                                     | 2500                                     | 10      |
| NSVF1                  | 0.5                                      | 1000                                     | 30      |
| MRFP                   | 0.2                                      | 4800                                     | 25      |
| NRFP                   | 0.25                                     | 400                                      | 90      |
| Average                | 0.37                                     |                                          |         |