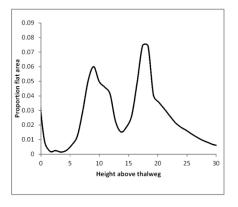

#### Slide 1

In-channel benches are storing in excess of 400 kt of fine sediment per year

2

The role of in-channel benches as major stores of suspended sediment in the Normanby catchment & implications for catchment management

#### Normanby Suspended Sediment Storage

In-channel benches are storing in excess of 400 kt of fine sediment per year