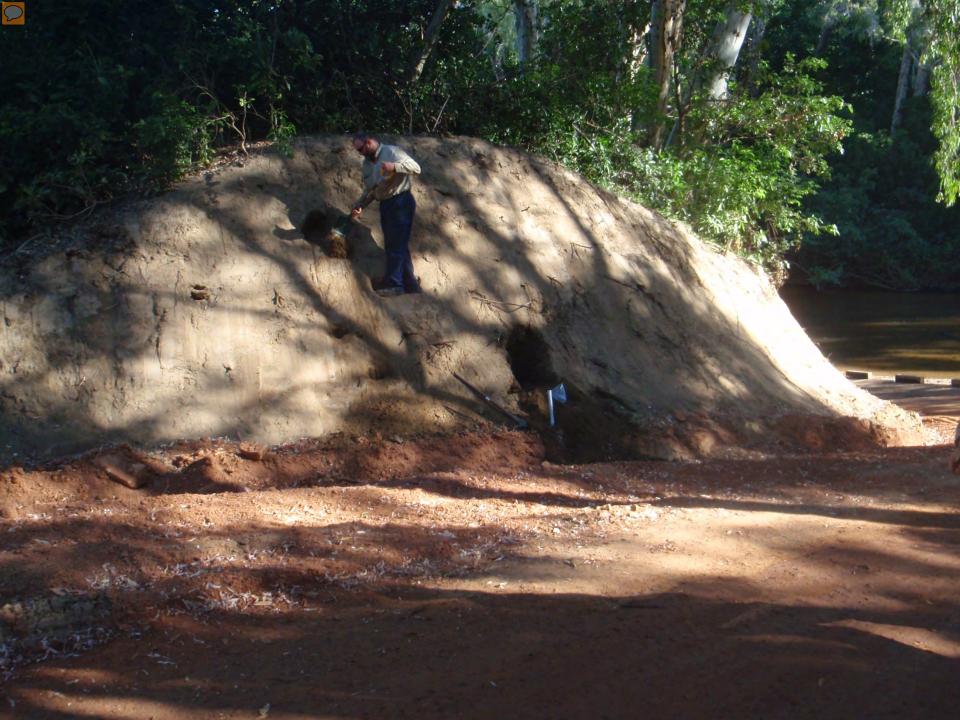

#### Slide 1

In-channel benches are storing in excess of 400 kt of fine sediment per year

2

The role of in-channel benches as major stores of suspended sediment in the Normanby catchment & implications for catchment management

#### Normanby Suspended Sediment Storage

In-channel benches are storing in excess of 400 kt of fine sediment per year