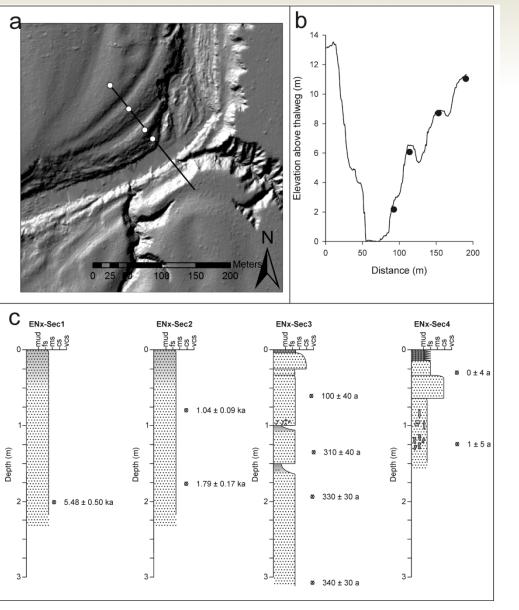

#### **Dose Rate**

|                        | Contemporary Aggradation Rate<br>(mm/yr) | Period represented<br>(years to present) |         |
|------------------------|------------------------------------------|------------------------------------------|---------|
| Profile                |                                          |                                          | % Fines |
| Benches                |                                          |                                          |         |
| West Normanby          | 31                                       | 60                                       | 23      |
| Battlecamp crossing    | 10                                       | 110                                      | 28      |
| KPWN5                  | 2.3                                      | 650                                      | 55      |
| Lower Kalpower         | 13                                       | 150                                      | 16      |
| Carols Crossing        | 23                                       | 60                                       | 50      |
| Average                | 16                                       |                                          |         |
|                        |                                          |                                          |         |
| East Normanby          |                                          |                                          |         |
| Point Bar              | 1000                                     | 2                                        | 38      |
| Scroll 1               | 7                                        | 100                                      | 14      |
| Scroll 2               | 0.7                                      | 1000                                     | 25      |
| Scroll 3               | 0.4                                      | 5500                                     | 25      |
|                        |                                          |                                          |         |
| Coastal Floodplain     |                                          |                                          |         |
| NKCP1                  | 0                                        | 500                                      | 95      |
| NKCP2+3                | 0                                        | 570                                      | 95      |
| Average                | 0                                        |                                          |         |
|                        |                                          |                                          |         |
| Proximal Floodplains   |                                          |                                          |         |
| Kalpower Upper Surface | 1                                        | 1000                                     | 45      |
| Bizant Gully           | 0-0.3                                    | 2500                                     | 85      |
| Bizant River           | 0.8                                      | 2200                                     | 85      |
| IBA16                  | <0.2                                     | 2500                                     | 10      |
| NSVF1                  | 0.5                                      | 1000                                     | 30      |
| MRFP                   | 0.2                                      | 4800                                     | 25      |
| NRFP                   | 0.25                                     | 400                                      | 90      |
| Average                | 0.37                                     |                                          |         |