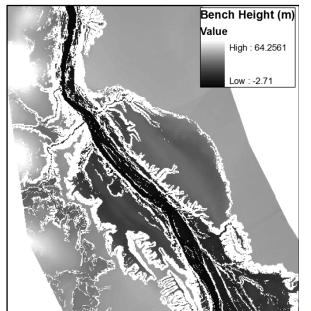

#### Slide 1

In-channel benches are storing in excess of 400 kt of fine sediment per year

2

The role of in-channel benches as major stores of suspended sediment in the Normanby catchment & implications for catchment management

#### Normanby Suspended Sediment Storage

In-channel benches are storing in excess of 400 kt of fine sediment per year