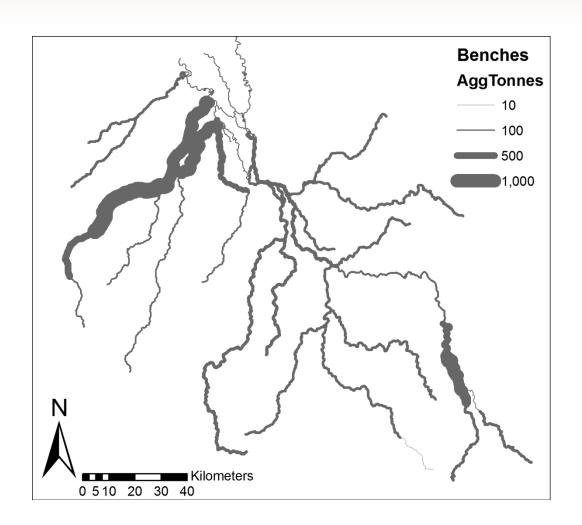

#### Slide 1

In-channel benches are storing in excess of 400 kt of fine sediment per year

2

The role of in-channel benches as major stores of suspended sediment in the Normanby catchment & implications for catchment management

#### Normanby Suspended Sediment Storage

In-channel benches are storing in excess of 400 kt of fine sediment per year