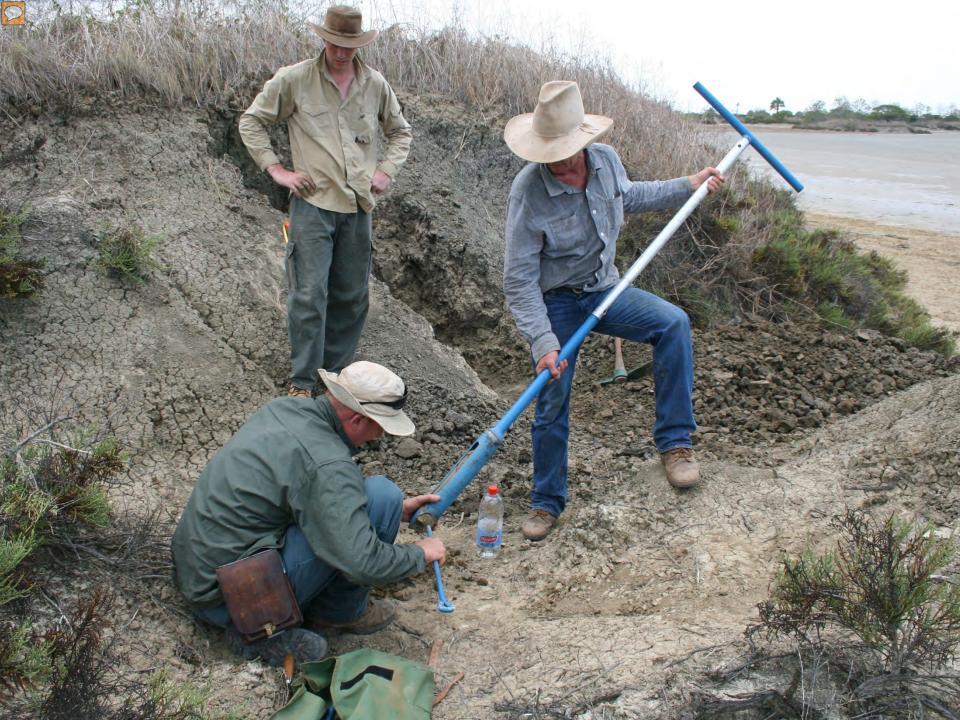

#### Slide 1





In-channel benches are storing in excess of 400 kt of fine sediment per year

2



The role of in-channel benches as major stores of suspended sediment in the Normanby catchment & implications for catchment management

Pietsch, T., Brooks, A., Spencer, J., Olley, J., Borombovits, D.



















## OSL

### Dose

#### **Dose Rate**

























































|                        | Contemporary Aggradation Rate<br>(mm/yr) | Period represented<br>(years to present) |         |
|------------------------|------------------------------------------|------------------------------------------|---------|
| Profile                |                                          |                                          | % Fines |
| Benches                |                                          |                                          |         |
| West Normanby          | 31                                       | 60                                       | 23      |
| Battlecamp crossing    | 10                                       | 110                                      | 28      |
| KPWN5