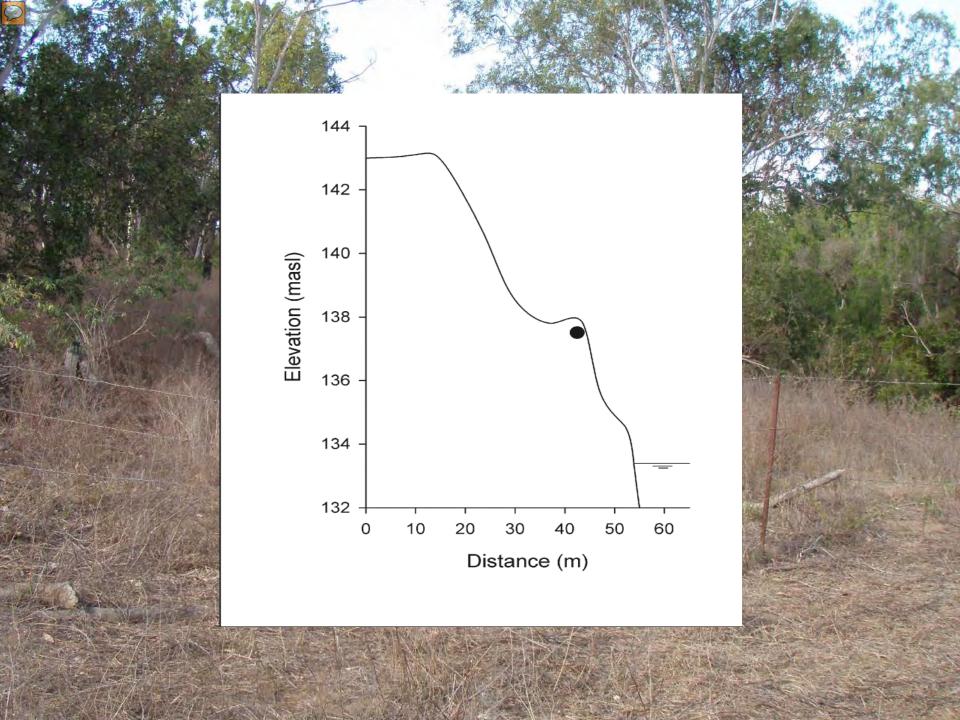

#### Slide 1

In-channel benches are storing in excess of 400 kt of fine sediment per year

2

The role of in-channel benches as major stores of suspended sediment in the Normanby catchment & implications for catchment management

#### Normanby Suspended Sediment Storage

In-channel benches are storing in excess of 400 kt of fine sediment per year