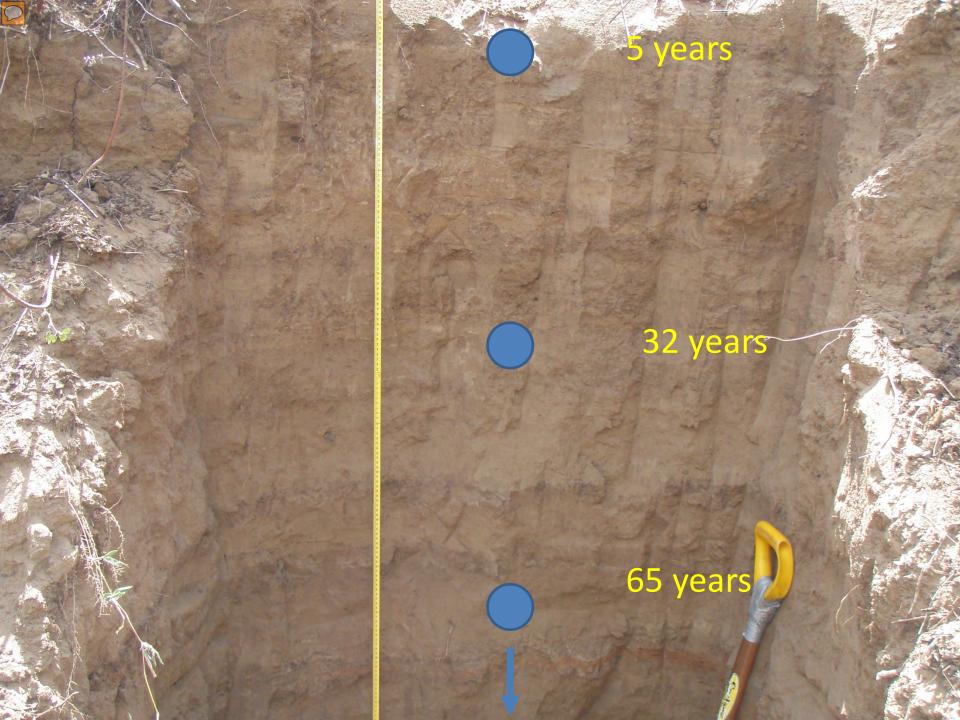

#### **Dose Rate**

|                        | Contemporary Aggradation Rate<br>(mm/yr) | Period represented<br>(years to present) |         |
|------------------------|------------------------------------------|------------------------------------------|---------|
| Profile                |                                          |                                          | % Fines |
| Benches                |                                          |                                          |         |
| West Normanby          | 31                                       | 60                                       | 23      |
| Battlecamp crossing    | 10                                       | 110                                      | 28      |
| KPWN5                  | 2.3                                      | 650                                      | 55      |
| Lower Kalpower         | 13                                       | 150                                      | 16      |
| Carols Crossing        | 23                                       | 60                                       | 50      |
| Average                | 16                                       |                                          |         |
|                        |                                          |                                          |         |
| East Normanby          |                                          |                                          |         |
| Point Bar              | 1000                                     | 2                                        | 38      |
| Scroll 1               | 7                                        | 100                                      | 14      |
| Scroll 2               | 0.7                                      | 1000                                     | 25      |
| Scroll 3               | 0.4                                      | 5500                                     | 25      |
|                        |                                          |                                          |         |
| Coastal Floodplain     |                                          |                                          |         |
| NKCP1                  | 0                                        | 500                                      | 95      |
| NKCP2+3                | 0                                        | 570                                      | 95      |
| Average                | 0                                        |                                          |         |
|                        |                                          |                                          |         |
| Proximal Floodplains   |                                          |                                          |         |
| Kalpower Upper Surface | 1                                        | 1000                                     | 45      |
| Bizant Gully           | 0-0.3                                    | 2500                                     | 85      |
| Bizant River           | 0.8                                      | 2200                                     | 85      |
| IBA16                  | <0.2                                     | 2500                                     | 10      |
| NSVF1                  | 0.5                                      | 1000                                     | 30      |
| MRFP                   | 0.2                                      | 4800                                     | 25      |
| NRFP                   | 0.25                                     | 400                                      | 90      |
| Average                | 0.37                                     |                                          |         |