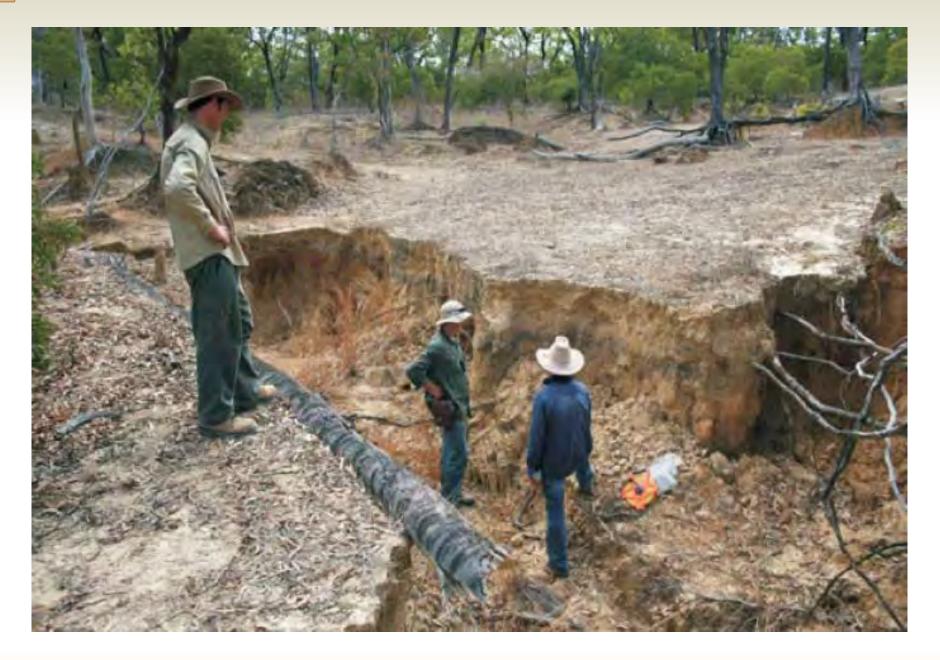

#### Slide 1

In-channel benches are storing in excess of 400 kt of fine sediment per year

2

The role of in-channel benches as major stores of suspended sediment in the Normanby catchment & implications for catchment management

#### Normanby Suspended Sediment Storage

In-channel benches are storing in excess of 400 kt of fine sediment per year