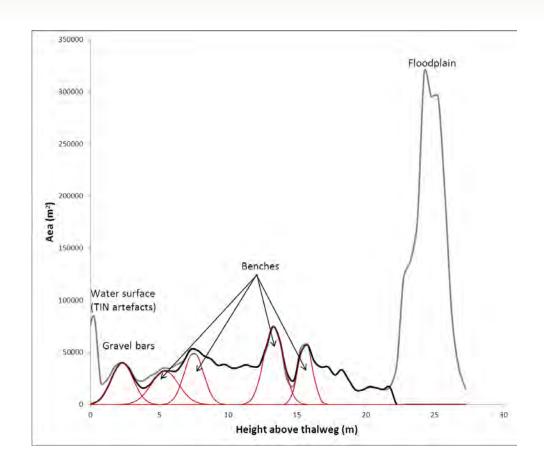

#### Slide 1

In-channel benches are storing in excess of 400 kt of fine sediment per year

2

The role of in-channel benches as major stores of suspended sediment in the Normanby catchment & implications for catchment management

#### Normanby Suspended Sediment Storage

In-channel benches are storing in excess of 400 kt of fine sediment per year