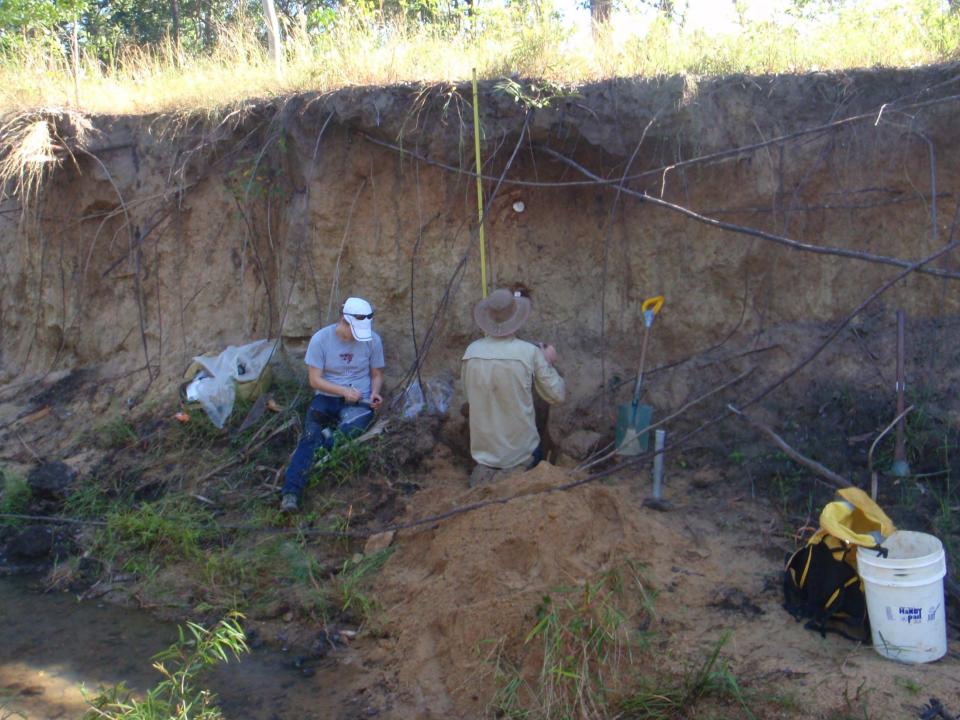

## OSL

### Dose

#### **Dose Rate**

|                        | Contemporary Aggradation Rate<br>(mm/yr) | Period represented<br>(years to present) |         |
|------------------------|------------------------------------------|------------------------------------------|---------|
| Profile                |                                          |                                          | % Fines |
| Benches                |                                          |                                          |         |
| West Normanby          | 31                                       | 60                                       | 23      |
| Battlecamp crossing    | 10                                       | 110                                      | 28      |
| KPWN5                  | 2.3                                      | 650                                      | 55      |
| Lower Kalpower         | 13                                       | 150                                      | 16      |
| Carols Crossing        | 23                                       | 60                                       | 50      |
| Average                | 16                                       |                                          |         |
|                        |                                          |                                          |         |
| East Normanby          |                                          |                                          |         |
| Point Bar              | 1000                                     | 2                                        | 38      |
| Scroll 1               | 7                                        | 100                                      | 14      |
| Scroll 2               | 0.7                                      | 1000                                     | 25      |
| Scroll 3               | 0.4                                      | 5500                                     | 25      |
|                        |                                          |                                          |         |
| Coastal Floodplain     |                                          |                                          |         |
| NKCP1                  | 0                                        | 500                                      | 95      |
| NKCP2+3                | 0                                        | 570                                      | 95      |
| Average                | 0                                        |                                          |         |
|                        |                                          |                                          |         |
| Proximal Floodplains   |                                          |                                          |         |
| Kalpower Upper Surface | 1                                        | 1000                                     | 45      |
| Bizant Gully           | 0-0.3                                    | 2500                                     | 85      |
| Bizant River           | 0.8                                      | 2200                                     | 85      |
| IBA16                  | <0.2                                     | 2500                                     | 10      |
| NSVF1                  | 0.5                                      | 1000                                     | 30      |
| MRFP                   | 0.2                                      | 4800                                     | 25      |
| NRFP                   | 0.25                                     | 400                                      | 90      |
| Average                | 0.37                                     |                                          |         |