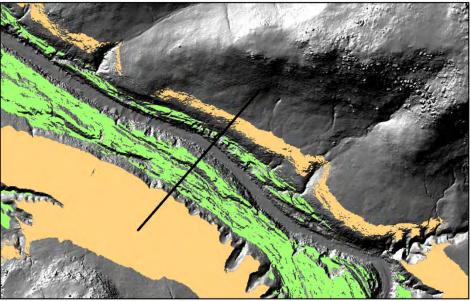

#### Slide 1

In-channel benches are storing in excess of 400 kt of fine sediment per year

2

The role of in-channel benches as major stores of suspended sediment in the Normanby catchment & implications for catchment management

#### Normanby Suspended Sediment Storage

In-channel benches are storing in excess of 400 kt of fine sediment per year