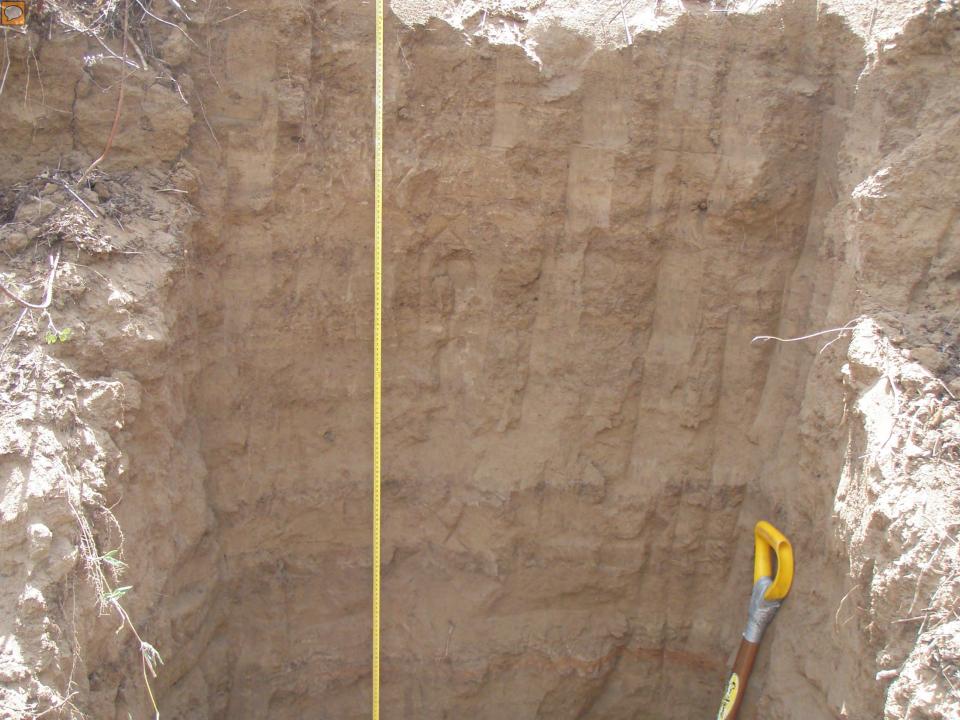

## OSL

### Dose

#### **Dose Rate**

|                        | Contemporary Aggradation Rate<br>(mm/yr) | Period represented<br>(years to present) |         |
|------------------------|------------------------------------------|------------------------------------------|---------|
| Profile                |                                          |                                          | % Fines |
| Benches                |                                          |                                          |         |
| West Normanby          | 31                                       | 60                                       | 23      |
| Battlecamp crossing    | 10                                       | 110                                      | 28      |
| KPWN5                  | 2.3                                      | 650                                      | 55      |
| Lower Kalpower         | 13                                       | 150                                      | 16      |
| Carols Crossing        | 23                                       | 60                                       | 50      |
| Average                | 16                                       |                                          |         |
|                        |                                          |                                          |         |
| East Normanby          |                                          |                                          |         |
| Point Bar              | 1000                                     | 2                                        | 38      |
| Scroll 1               | 7                                        | 100                                      | 14      |
| Scroll 2               | 0.7                                      | 1000                                     | 25      |
| Scroll 3               | 0.4                                      | 5500                                     | 25      |
|                        |                                          |                                          |         |
| Coastal Floodplain     |                                          |                                          |         |
| NKCP1                  | 0                                        | 500                                      | 95      |
| NKCP2+3                | 0                                        | 570                                      | 95      |
| Average                | 0                                        |                                          |         |
|                        |                                          |                                          |         |
| Proximal Floodplains   |                                          |                                          |         |
| Kalpower Upper Surface | 1                                        | 1000                                     | 45      |
| Bizant Gully           | 0-0.3                                    | 2500                                     | 85      |
| Bizant River           | 0.8                                      | 2200                                     | 85      |
| IBA16                  | <0.2                                     | 2500                                     | 10      |
| NSVF1                  | 0.5                                      | 1000                                     | 30      |
| MRFP                   | 0.2                                      | 4800                                     | 25      |
| NRFP                   | 0.25                                     | 400                                      | 90      |
| Average                | 0.37                                     |                                          |         |