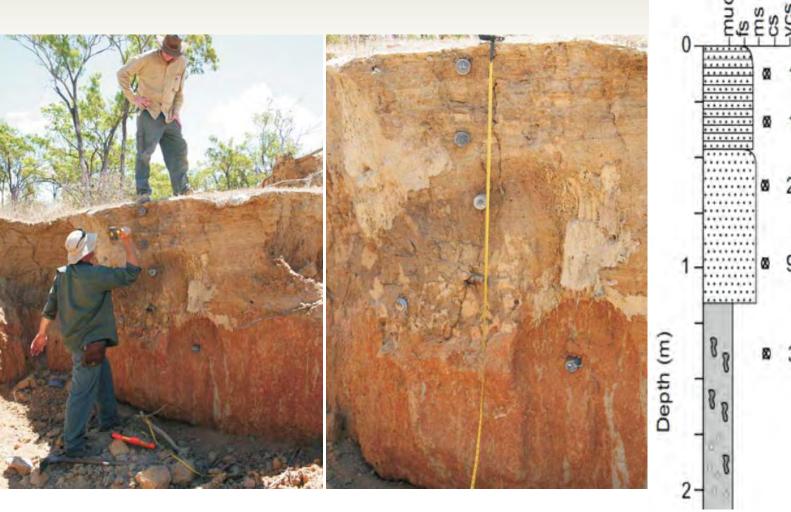

## OSL

### Dose

#### **Dose Rate**

|                        | Contemporary Aggradation Rate<br>(mm/yr) | Period represented<br>(years to present) |         |
|------------------------|------------------------------------------|------------------------------------------|---------|
| Profile                |                                          |                                          | % Fines |
| Benches                |                                          |                                          |         |
| West Normanby          | 31                                       | 60                                       | 23      |
| Battlecamp crossing    | 10                                       | 110                                      | 28      |
| KPWN5                  | 2.3                                      | 650                                      | 55      |
| Lower Kalpower         | 13                                       | 150                                      | 16      |
| Carols Crossing        | 23                                       | 60                                       | 50      |
| Average                | 16                                       |                                          |         |
|                        |                                          |                                          |         |
| East Normanby          |                                          |                                          |         |
| Point Bar              | 1000                                     | 2                                        | 38      |
| Scroll 1               | 7                                        | 100                                      | 14      |
| Scroll 2               | 0.7                                      | 1000                                     | 25      |
| Scroll 3               | 0.4                                      | 5500                                     | 25      |
|                        |                                          |                                          |         |
| Coastal Floodplain     |                                          |                                          |         |
| NKCP1                  | 0                                        | 500                                      | 95      |
| NKCP2+3                | 0                                        | 570                                      | 95      |
| Average                | 0                                        |                                          |         |
|                        |                                          |                                          |         |
| Proximal Floodplains   |                                          |                                          |         |
| Kalpower Upper Surface | 1                                        | 1000                                     | 45      |
| Bizant Gully           | 0-0.3                                    | 2500                                     | 85      |
| Bizant River           | 0.8                                      | 2200                                     | 85      |
| IBA16                  | <0.2                                     | 2500                                     | 10      |
| NSVF1                  | 0.5                                      | 1000                                     | 30      |
| MRFP                   | 0.2                                      | 4800                                     | 25      |
| NRFP                   | 0.25                                     | 400                                      | 90      |
| Average                | 0.37                                     |                                          |         |