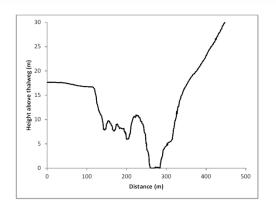

#### Slide 1

In-channel benches are storing in excess of 400 kt of fine sediment per year

2

The role of in-channel benches as major stores of suspended sediment in the Normanby catchment & implications for catchment management

#### Normanby Suspended Sediment Storage

In-channel benches are storing in excess of 400 kt of fine sediment per year