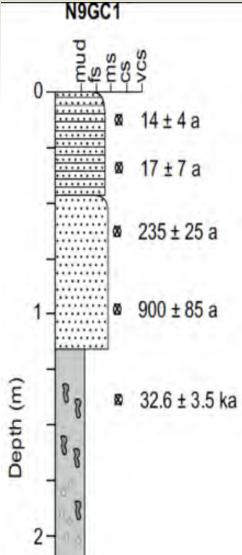

## OSL

### Dose

#### **Dose Rate**

|                        | Contemporary Aggradation Rate<br>(mm/yr) | Period represented<br>(years to present) |         |
|------------------------|------------------------------------------|------------------------------------------|---------|
| Profile                |                                          |                                          | % Fines |
| Benches                |                                          |                                          |         |
| West Normanby          | 31                                       | 60                                       | 23      |
| Battlecamp crossing    | 10                                       | 110                                      | 28      |
| KPWN5                  | 2.3                                      | 650                                      | 55      |
| Lower Kalpower         | 13                                       | 150                                      | 16      |
| Carols Crossing        | 23                                       | 60                                       | 50      |
| Average                | 16                                       |                                          |         |
|                        |                                          |                                          |         |
| East Normanby          |                                          |                                          |         |
| Point Bar              | 1000                                     | 2                                        | 38      |
| Scroll 1               | 7                                        | 100                                      | 14      |
| Scroll 2               | 0.7                                      | 1000                                     | 25      |
| Scroll 3               | 0.4                                      | 5500                                     | 25      |
|                        |                                          |                                          |         |
| Coastal Floodplain     |                                          |                                          |         |
| NKCP1                  | 0                                        | 500                                      | 95      |
| NKCP2+3                | 0                                        | 570                                      | 95      |
| Average                | 0                                        |                                          |         |
|                        |                                          |                                          |         |
| Proximal Floodplains   |                                          |                                          |         |
| Kalpower Upper Surface | 1                                        | 1000                                     | 45      |
| Bizant Gully           | 0-0.3                                    | 2500                                     | 85      |
| Bizant River           | 0.8                                      | 2200                                     | 85      |
| IBA16                  | <0.2                                     | 2500                                     | 10      |
| NSVF1                  | 0.5                                      | 1000                                     | 30      |
| MRFP                   | 0.2                                      | 4800                                     | 25      |
| NRFP                   | 0.25                                     | 400                                      | 90      |
| Average                | 0.37                                     |                                          |         |