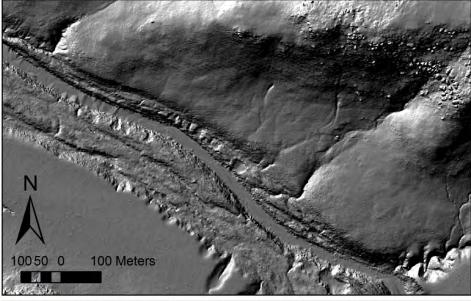

#### Slide 1

In-channel benches are storing in excess of 400 kt of fine sediment per year

2

The role of in-channel benches as major stores of suspended sediment in the Normanby catchment & implications for catchment management

#### Normanby Suspended Sediment Storage

In-channel benches are storing in excess of 400 kt of fine sediment per year