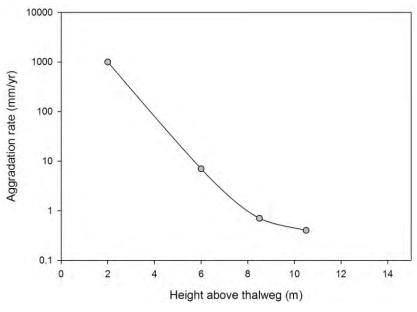

#### **Dose Rate**

|                        | Contemporary Aggradation Rate<br>(mm/yr) | Period represented<br>(years to present) |         |
|------------------------|------------------------------------------|------------------------------------------|---------|
| Profile                |                                          |                                          | % Fines |
| Benches                |                                          |                                          |         |
| West Normanby          | 31                                       | 60                                       | 23      |
| Battlecamp crossing    | 10                                       | 110                                      | 28      |
| KPWN5                  | 2.3                                      | 650                                      | 55      |
| Lower Kalpower         | 13                                       | 150                                      | 16      |
| Carols Crossing        | 23                                       | 60                                       | 50      |
| Average                | 16                                       |                                          |         |
|                        |                                          |                                          |         |
| East Normanby          |                                          |                                          |         |
| Point Bar              | 1000                                     | 2                                        | 38      |
| Scroll 1               | 7                                        | 100                                      | 14      |
| Scroll 2               | 0.7                                      | 1000                                     | 25      |
| Scroll 3               | 0.4                                      | 5500                                     | 25      |
|                        |                                          |                                          |         |
| Coastal Floodplain     |                                          |                                          |         |
| NKCP1                  | 0                                        | 500                                      | 95      |
| NKCP2+3                | 0                                        | 570                                      | 95      |
| Average                | 0                                        |                                          |         |
|                        |                                          |                                          |         |
| Proximal Floodplains   |                                          |                                          |         |
| Kalpower Upper Surface | 1                                        | 1000                                     | 45      |
| Bizant Gully           | 0-0.3                                    | 2500                                     | 85      |
| Bizant River           | 0.8                                      | 2200                                     | 85      |
| IBA16                  | <0.2                                     | 2500                                     | 10      |
| NSVF1                  | 0.5                                      | 1000                                     | 30      |
| MRFP                   | 0.2                                      | 4800                                     | 25      |
| NRFP                   | 0.25                                     | 400                                      | 90      |
| Average                | 0.37                                     |                                          |         |