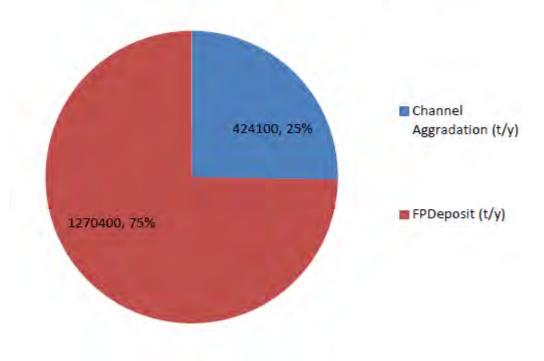

#### Slide 1

In-channel benches are storing in excess of 400 kt of fine sediment per year

2

The role of in-channel benches as major stores of suspended sediment in the Normanby catchment & implications for catchment management

#### Normanby Suspended Sediment Storage

In-channel benches are storing in excess of 400 kt of fine sediment per year