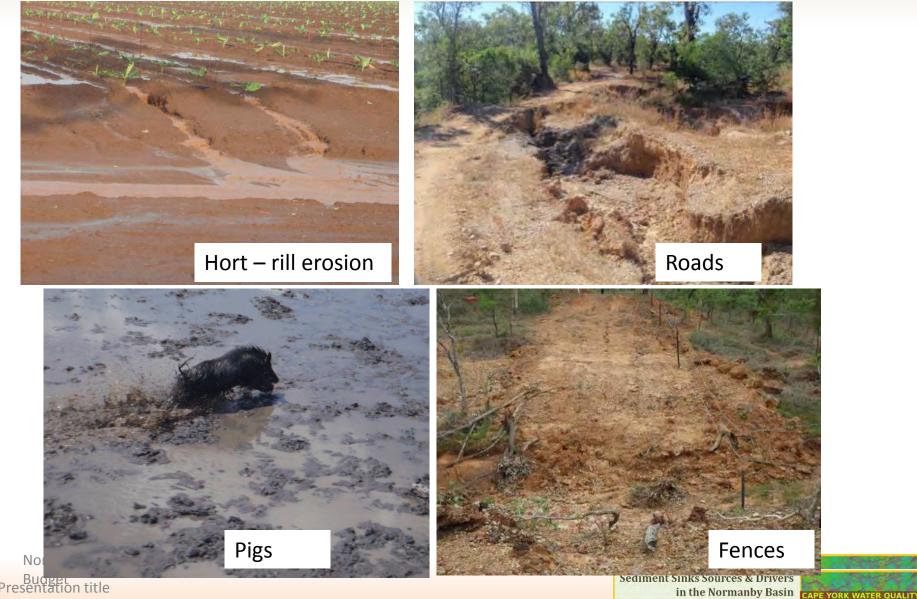

by Basin is at least 5676 ha.

This makes roads the largest intensive landuse in the Basin (around 2000 ha more than the horticulture area around Lakeland).

The road network crosses the stream network at least 1,200 times. creating direct pathways for the input of sediment to streams.





Sediment runoff from roads at stream crossings is a significant problem. Better road design and improved maintenance are urgently needed.



Roads may be responsible for as much sediment as horticulture.



A reseacher collects and measures fine sediment deposited in a small channel downstream of a road crossina.

Direct road runoff is bad enough, but that 42% of drains had initiated gullies









Sediment Sources, Sinks & Drivers on the Cape York Savannah

## Still a number of unquantified sources



- Need greater emphasis on empirical data to both:
  - Drive models
  - Measure response to management action
- This includes basic data like hydrographic data – routine Sed data monitoring at gauges
- + range of different data sources on erosion processes



There are a range of more specific implications for how we measure and/or model these large savannah catchments... this is just a start.

Thankyou









### • Acknowledgements:

This project is funded through the Federal Govt Reef Rescue Program in partnership with Cape York Sustainable Futures (CYSF) & Cape York Marine Advisory Group (CYMAG)

Thanks to Isha Segboer & Trish Butler (CYSF), Ian & Malcolm McCollum (CYMAG), Ron Harrigan (Normanby Station), Darryl Paradise (Kings Plains Station), Damian & Bridget Curr (Springvale Stat