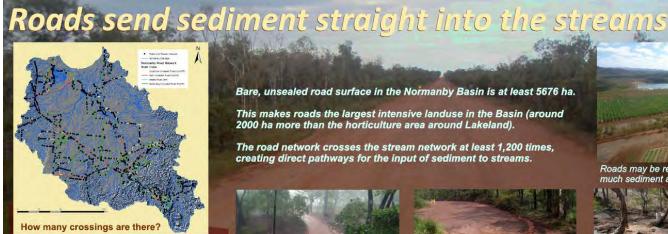

luvial gully erosion (breakaways) along river frontages More info: **Dr Jeff Shellberg**, Australian Rivers Institute [j.shellberg@griffith.edu.au]

the wet season

- Fence out cattle

Increase grass cover in gullies

- Aerial, hand or spray grass seed in





To what extent has RUSLE-based modelling over-predicted hillslope erosion in other GBR catchments?

- Are rivers like the O'Connel really dominated by hillslope erosion?
- Or are other processes like bank erosion more significant?





# What is driving coastal erosion in PCB?

- What threat if any does this pose to the reef?
- How will climate change affect this process?
- Do any other catchments have coastal erosion sources such as this?



### How significant are roads as *human induced* sediment sources in other GBR catchments?



No one actually knows: water crossings have never been surveyed.

We did a preliminary mapping using Google Earth and 1:100K stream network data (Gleeson, 2012). Roughly, we can estimate there are over 1,200 places where unsealed roads cross a stream line. The map shows different road classes and the stream intersection points (black dots). Many older farm tracks are not visible through GoogleEarth and the real stream network is more extensive than the

1:100K network resolution. So we're certain that the estimated number here is far lower than the actual figure.

> there's another problem. A study on secondary unsealed roads showed such as these

Bare, unsealed road surface in the Normanby Basin is at least 5676 ha.

This makes roads the largest intensive landuse in the Basin (around 20