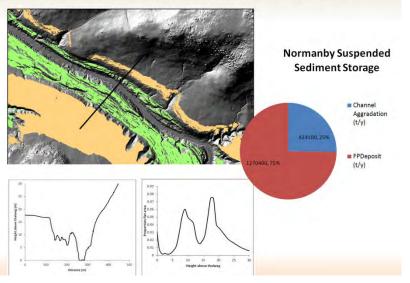

## Summary (upper catchment sources) i.e. Excl. Coastal plain

|                             | GU 2012 SS I/Ps (t)  | %           | Brodie et al 2003 | %    |
|-----------------------------|----------------------|-------------|-------------------|------|
| colluvial gully             | 411800               | 13%         | 173000            | 10%  |
| alluvial gully              | 736400               | 24%         | 0                 | 0%   |
| hillslope delivered         | 15900                | 1%          | 1576000           | 89%  |
| Mainstem bank<br>erosion    | 249900               | 8%          | 17500             | 1%   |
| 2ndry alluvial              |                      |             |                   |      |
| channel erosion             | 1672000              | 54%         | 0                 | 0    |
| total                       | 3086000              | 100%        | 1766500           | 100% |
| storage                     | 1697300              | 55%         | 664000            | 37%  |
| Net (=18% of PCB accretion) | 1,390,000            |             | 1,102,000         |      |
| Coas                        | tal plain/delta cont | trht'n ~4 M | Г                 |      |