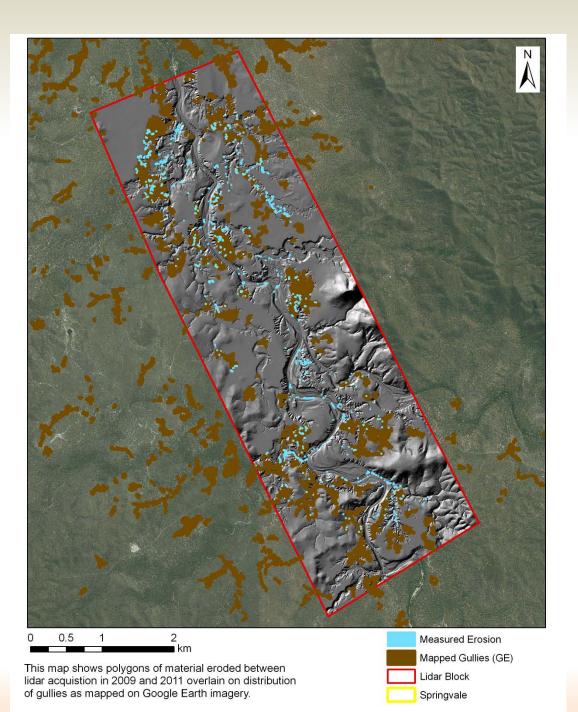

## An Empirically-based sediment budget for the Normanby Basin: Key Findings & Implications