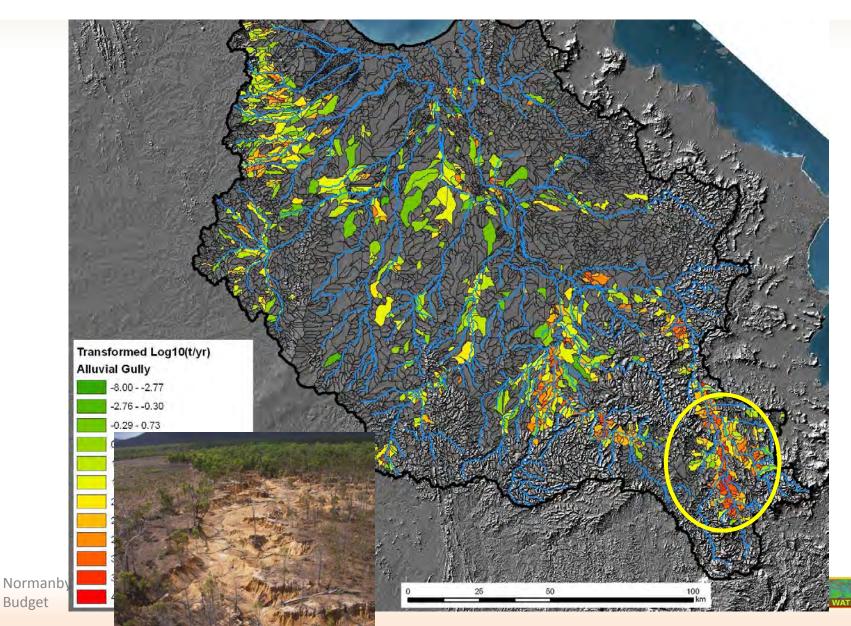

## Summary (upper catchment sources) i.e. Excl. Coastal plain

|                             | GU 2012 SS I/Ps (t)  | %           | Brodie et al 2003 | %    |
|-----------------------------|----------------------|-------------|-------------------|------|
| colluvial gully             | 411800               | 13%         | 173000            | 10%  |
| alluvial gully              | 736400               | 24%         | 0                 | 0%   |
| hillslope delivered         | 15900                | 1%          | 1576000           | 89%  |
| Mainstem bank<br>erosion    | 249900               | 8%          | 17500             | 1%   |
| 2ndry alluvial              |                      |             |                   |      |
| channel erosion             | 1672000              | 54%         | 0                 | 0    |
| total                       | 3086000              | 100%        | 1766500           | 100% |
| storage                     | 1697300              | 55%         | 664000            | 37%  |
| Net (=18% of PCB accretion) | 1,390,000            |             | 1,102,000         |      |
| Coas                        | tal plain/delta cont | trht'n ~4 M | Г                 |      |