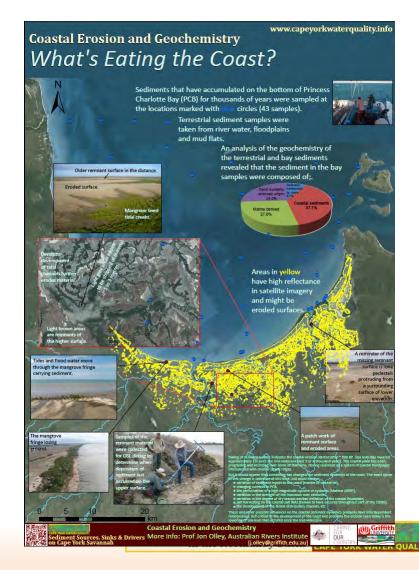

iment Sources, Sinks & Drivers RK WATER QUALITY on the Cape York Savannah Rehabilitation of alluvial gully erosion (breakaways) along river frontages More info: **Dr Jeff Shellberg**, Australian Rivers Institute [j.shellberg@griffith.edu.au]

the wet season

- Fence out cattle

Increase grass cover in gullies

- Aerial, hand or spray grass seed in





To what extent has RUSLE-based modelling over-predicted hillslope erosion in other GBR catchments?

- Are rivers like the O'Connel really dominated by hillslope erosion?
- Or are other processes like bank erosion more significant?





# What is driving coastal erosion in PCB?

- What threat if any does this pose to the reef?
- How will climate change affect this process?
- Do any other catchments have coastal erosion sources such as this?



### How significant are roads as *human induced* sediment sources in other GBR catchments?



No one actually knows: water crossings have never been surveyed.

We did a preliminary mapping using Google Earth and 1:100K stream network data (Gleeson, 2012). Roughly, we can estimate there are over 1,200 places where unsealed roads cross a stream line. The map shows different road classes and the stream intersection points (black dots). Many older farm tracks are not visible through GoogleEarth and the real stream network is more extensive than the

1:100K network resolution. So we're certain that the estimated number here is far lower than the actual figure.

> there's another problem. A study on secondary unsealed roads showed such as these

Bare, unsealed road surface in the Normanby Basi