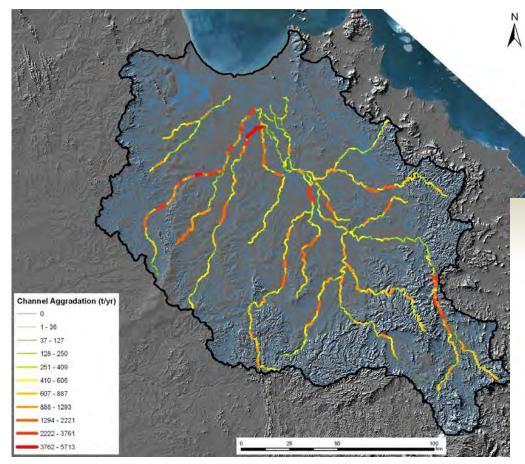

## Summary (upper catchment sources) i.e. Excl. Coastal plain

|                             | GU 2012 SS I/Ps (t)  | %           | Brodie et al 2003 | %    |
|-----------------------------|----------------------|-------------|-------------------|------|
| colluvial gully             | 411800               | 13%         | 173000            | 10%  |
| alluvial gully              | 736400               | 24%         | 0                 | 0%   |
| hillslope delivered         | 15900                | 1%          | 1576000           | 89%  |
| Mainstem bank<br>erosion    | 249900               | 8%          | 17500             | 1%   |
| 2ndry alluvial              |                      |             |                   |      |
| channel erosion             | 1672000              | 54%         | 0                 | 0    |
| total                       | 3086000              | 100%        | 1766500           | 100% |
| storage                     | 1697300              | 55%         | 664000            | 37%  |
| Net (=18% of PCB accretion) | 1,390,000            |             | 1,102,000         |      |
| Coas                        | tal plain/delta cont | trht'n ~4 M | Г                 |      |