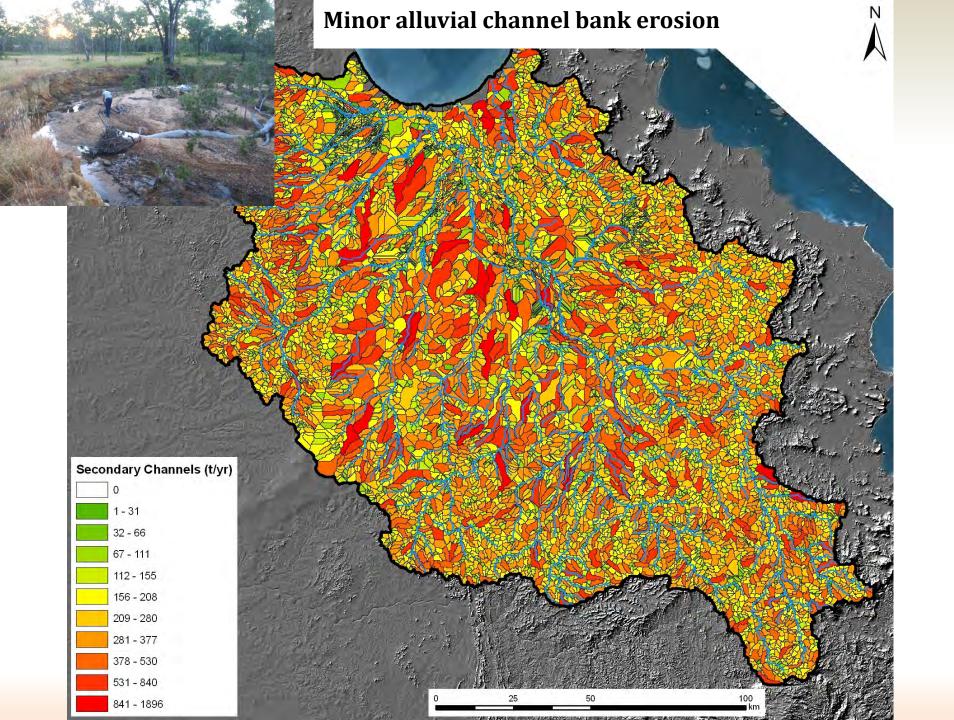

## Summary (upper catchment sources) i.e. Excl. Coastal plain

|                             | GU 2012 SS I/Ps (t)  | %           | Brodie et al 2003 | %    |
|-----------------------------|----------------------|-------------|-------------------|------|
| colluvial gully             | 411800               | 13%         | 173000            | 10%  |
| alluvial gully              | 736400               | 24%         | 0                 | 0%   |
| hillslope delivered         | 15900                | 1%          | 1576000           | 89%  |
| Mainstem bank<br>erosion    | 249900               | 8%          | 17500             | 1%   |
| 2ndry alluvial              |                      |             |                   |      |
| channel erosion             | 1672000              | 54%         | 0                 | 0    |
| total                       | 3086000              | 100%        | 1766500           | 100% |
| storage                     | 1697300              | 55%         | 664000            | 37%  |
| Net (=18% of PCB accretion) | 1,390,000            |             | 1,102,000         |      |
| Coas                        | tal plain/delta cont | trht'n ~4 M | Г                 |      |